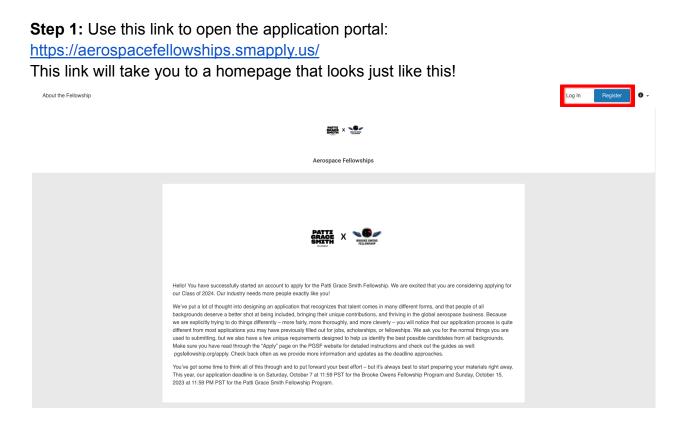

# Congratulations on taking your first big step toward becoming a Patt Grace Smith Fellow! Our application is now live and available until October 20<sup>th</sup>, 2023!

# Here is a guide on how to apply and access the application. If you run into any problems with your application please contact Survey Monkey or join our discord(link <u>here</u>)!

**Step 2a:** Using the **'Register'** or **'Log in'** button on the top right-hand corner of the webpage (shown highlighted in red above), log in or create a Survey Monkey Apply account. If you already have an account, you will be prompted to this message where you can log in or reset your password if needed.