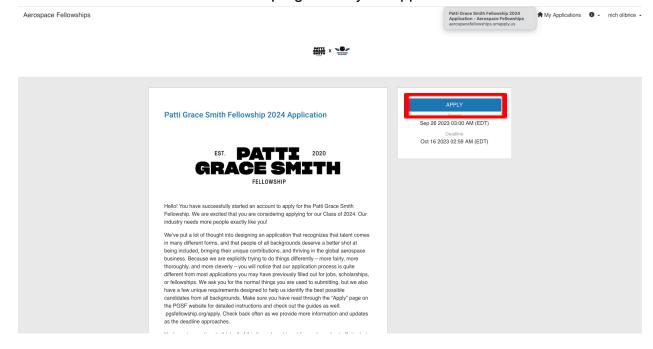

**Step 5:** Start working on your application by pressing the '**APPLY**' button shown above. Begin selecting each task on the application. Once you see all of the 8 tasks with a green checkmark, you are ready to submit your application!