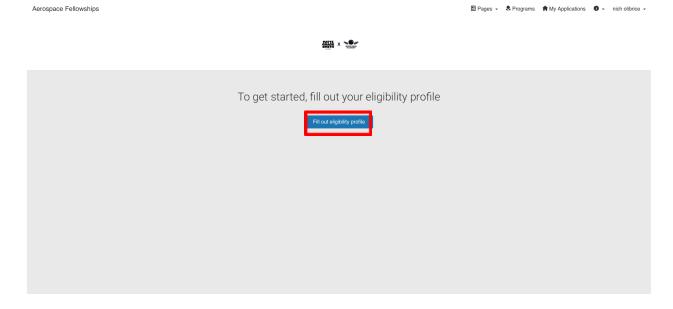

Step 5: Verify your eligibility by pressing the 'Fill out eligibility profile' shown below.

Aerospace Fellowships

🗄 Pages - 🐥 Programs 🍵 My Applications 🕕 - nich olibrice -

|          | ANTTA X SOF                                                                                                                                              |
|----------|----------------------------------------------------------------------------------------------------------------------------------------------------------|
| Eli      | igibility                                                                                                                                                |
|          | ase select which fellowship you are applying for                                                                                                         |
|          | i can select both options if you are applying to both fellowships                                                                                        |
|          | Brooke Owens Fellowship                                                                                                                                  |
| e<br>    | Patti Grace Smith Fellowship                                                                                                                             |
|          | ase verify that you meet all of the criteria of the Patti Grace Smith Fellowship. Checking this box confirms that ALL of the following tements are true: |
|          | Available to work full time this summer (40 hours per week, 10+ weeks)?                                                                                  |
| •        | Seeking your first paid summer internship in aerospace?                                                                                                  |
|          | Currently enrolled in a bachelors or associates degree program?                                                                                          |
| <u>م</u> | A US Person (citizen, permanent resident, or lawful refugee) eligible to work in the USA?                                                                |
| •        | Identify as Black or African-American on your US Census form?                                                                                            |
|          | I'll do this la r Save my profile                                                                                                                        |
|          |                                                                                                                                                          |