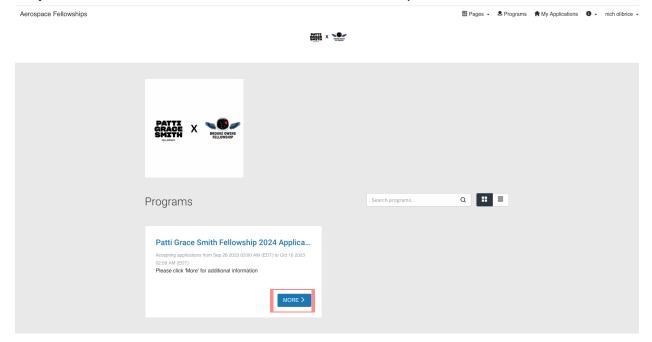

Step 6: Click 'More' on the Patti Grace Smith Fellowship-Class of 2024 Box.

This will take you to the application portal shown below. Here you will be able to access and check on the progress of your application.